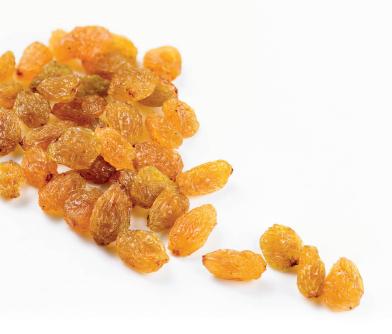

## **Product description**

Uniform light brown to greenish colour.

Free flowing, seedless dried grape with a soft skin, low sugar and intense flavor.

Naturally wind dried, not in direct sunlight.