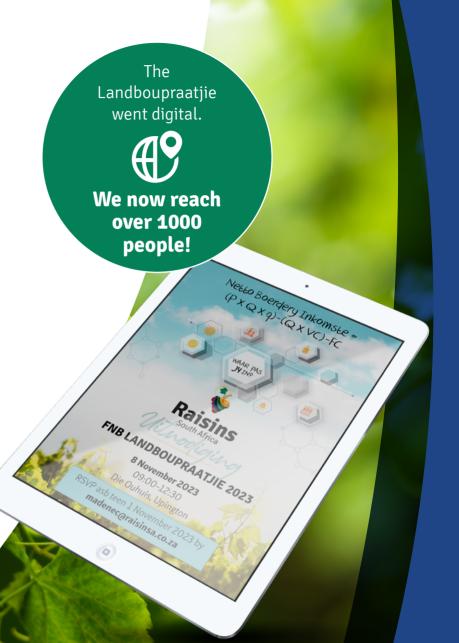

#### > Landboupraatjie

- The name of the Landboupraatjie has changed and will in future start with the Platinum sponser's name.
- In 2021-2023 it was called the FNB Landboupraatjie.
- COVID-19 caused us to do the 2020 Landboupraatjie virtual, and since then, we will be doing it in hybrid format, because of increased exposure when also done virtually.
- More international speakers are able to participate, when held virtually.
- Q&A sessions are done in time with great discussions.
- More people are reached when doing a hybrid session than with a 100% in-person session.
- The recording of the Landboupraatjie is available on YouTube after the event.